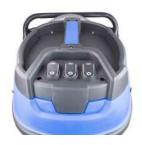

## **HYVI10030 3-IN-1 WET AND DRY VACUUM CLEANER**

- 3000W triple control motor for powerful wet & dry cleaning
- Quick-release clips & tipping hinge for easy emptying
- Robust wheels with smooth maneuverability
- Wet and dry floor brushes
- Interchangeable HEPA & sponge filter
- Large 100L stainless steel container capacity
- Anti-static prevention system
- Integrated cable tidy
- Covered by Hyundai 3 year platinum warranty