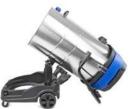

## **HYVI10030 3-IN-1 WET AND DRY VACUUM CLEANER**

- 3000W triple control motor for powerful wet & dry cleaning
- Quick-release clips & tipping hinge for easy emptying
- Robust wheels with smooth maneuverability
- Wet and dry floor brushes
- Interchangeable HEPA & sponge filter
- Large 100L stainless steel container capacity
- Anti-static prevention system
- Integrated cable tidy
- Covered by Hyundai 3 year platinum warranty