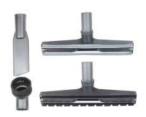

## **HYVI10030 3-IN-1 WET AND DRY VACUUM CLEANER**

- 3000W triple control motor for powerful wet & dry cleaning
- Quick-release clips & tipping hinge for easy emptying
- Robust wheels with smooth maneuverability
- Wet and dry floor brushes
- Interchangeable HEPA & sponge filter
- Large 100L stainless steel container capacity
- Anti-static prevention system
- Integrated cable tidy
- Covered by Hyundai 3 year platinum warranty