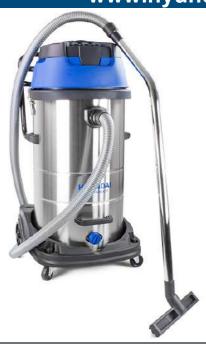

## **HYVI10030 3-IN-1 WET AND DRY VACUUM CLEANER**

- 3000W triple control motor for powerful wet & dry cleaning
- Quick-release clips & tipping hinge for easy emptying
- Robust wheels with smooth maneuverability
- Wet and dry floor brushes
- Interchangeable HEPA & sponge filter
- Large 100L stainless steel container capacity
- Anti-static prevention system
- Integrated cable tidy
- Covered by Hyundai 3 year platinum warranty